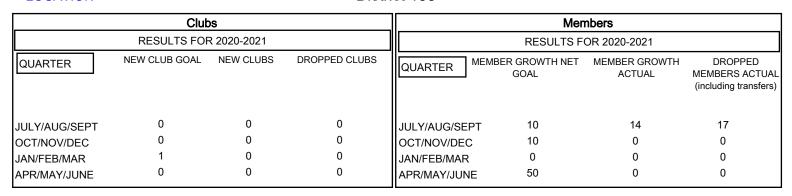

## MONTHLY MEMBERSHIP PROGRESS REPORT

**LOCATION REPUBLIC OF IRELAND** 

District 133

Results as of: 7/31/2020



## GOALS AND ACTUAL NEW CLUBS CUMULATIVE



## GOALS AND ACTUAL MEMBERS CUMULATIVE



| DROPPED CLUBS: 0 |    | 7 CLUBS OF 103 ADDED 1 OR MORE<br>NEW MEMBERS | GENDER DISTRIBUTION                |                |    |
|------------------|----|-----------------------------------------------|------------------------------------|----------------|----|
|                  |    |                                               | MALE                               | 1,629 (76.55%) |    |
|                  |    |                                               | FEMALE                             | 499 (23.45%)   |    |
| DROPPED MEMBERS  |    |                                               |                                    |                |    |
| DECEASED         | 0  | CLICK HERE FOR CUMULA