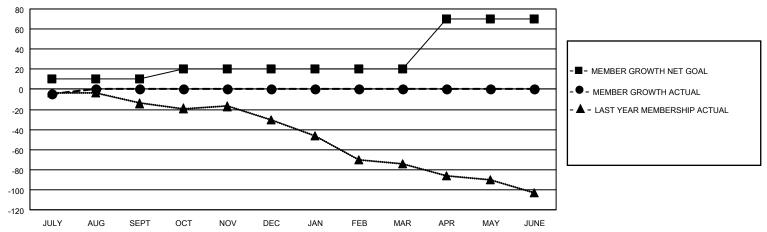

## GOALS AND ACTUAL MEMBERS CUMULATIVE

| DROPPED CLUBS: 0 |    | 7 CLUBS OF 103 ADDED 1 OR MORE<br>NEW MEMBERS | GENDER DISTRIBUTION                |                |    |
|------------------|----|-----------------------------------------------|------------------------------------|----------------|----|
|                  |    |                                               | MALE                               | 1,629 (76.55%) |    |
|                  |    |                                               | FEMALE                             | 499 (23.45%)   |    |
| DROPPED MEMBERS  |    |                                               |                                    |                |    |
| DECEASED         | 0  | CLICK HERE FOR CUMULATIVE MEMBERSHIP DATA     | TOTAL FAMILY UNIT MEMBERS          |                | 50 |
| CLUB CANCELLED   | 0  |                                               | FAMILY MEMBERS PAYING HALF 25 DUES |                |    |
| OTHER            | 17 |                                               |                                    |                | 25 |
| TOTAL            | 17 |                                               |                                    |                |    |